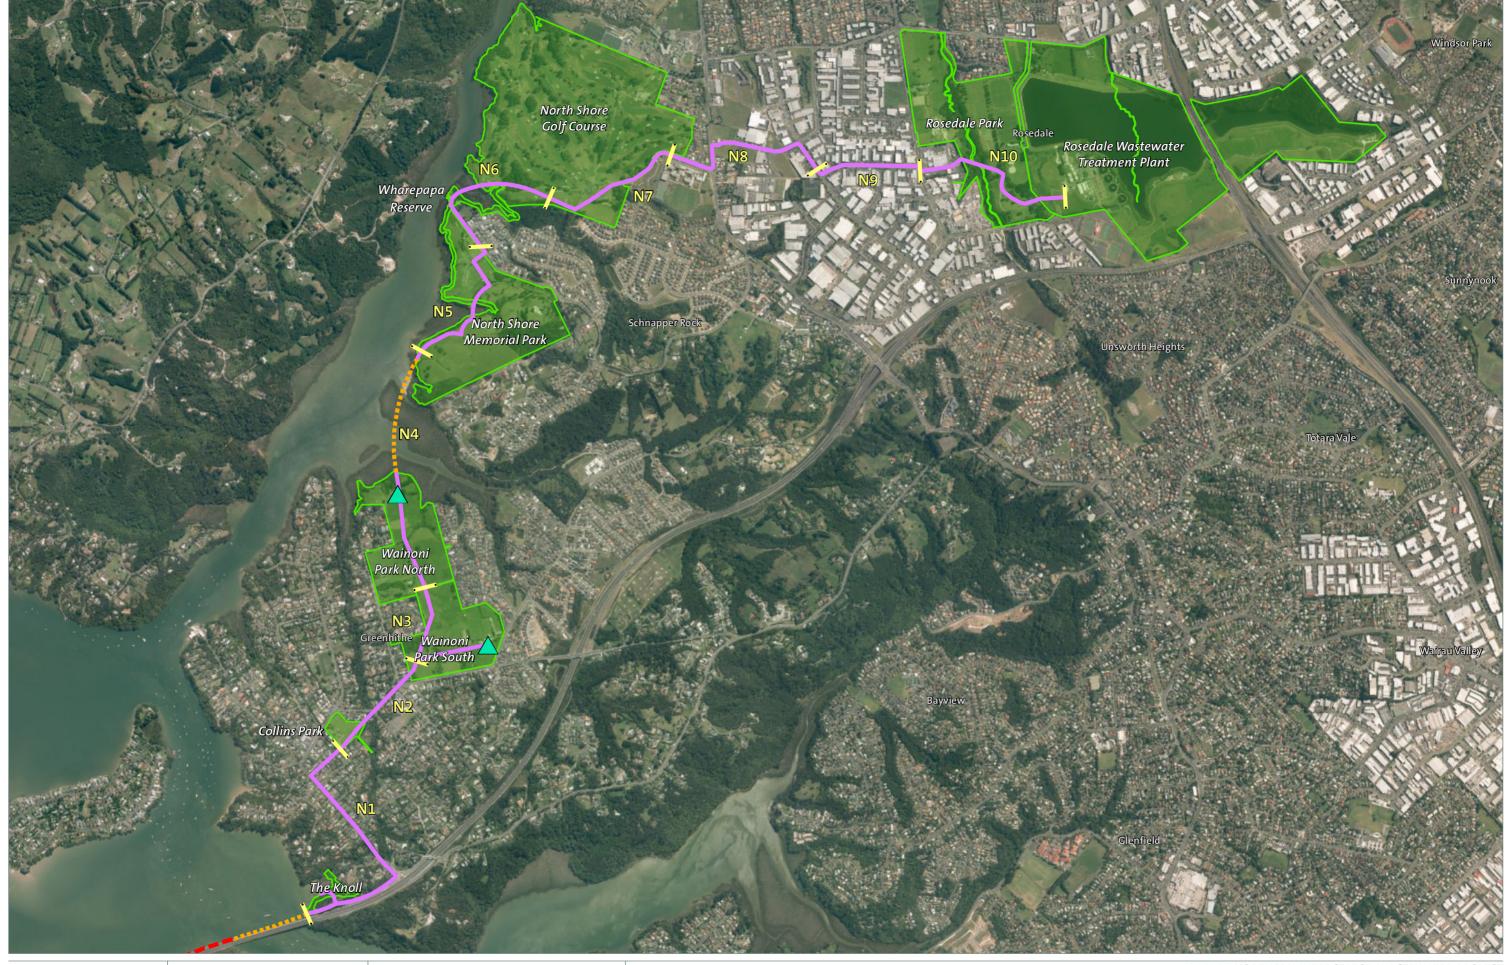

0 250 500 n 1:20,000 @ A3

Data Sources: LINZ and Eagle Technology Aerials, MWH, Auckland Council Open Space, Boffa Miskell Projection: NZGD 2000 New Zealand Transverse Mercator Pipeline Alignment

NoR - NI (North Shore)NI and NH2 Shared Corridor - subject to a separate NoR

Works in the CMA. To be consented at a later date

Indicative Pump Station Location

Parks and Places
Assessment Sections

A15276 NORTHERN INTERCEPTOR WASTEWATER PROJECT

Figure 3 - NoR - NI (North Shore) Landscape Context Plan

Date: 15 July 2016 | Revision: A
Plan prepared by Boffa Miskell Limited