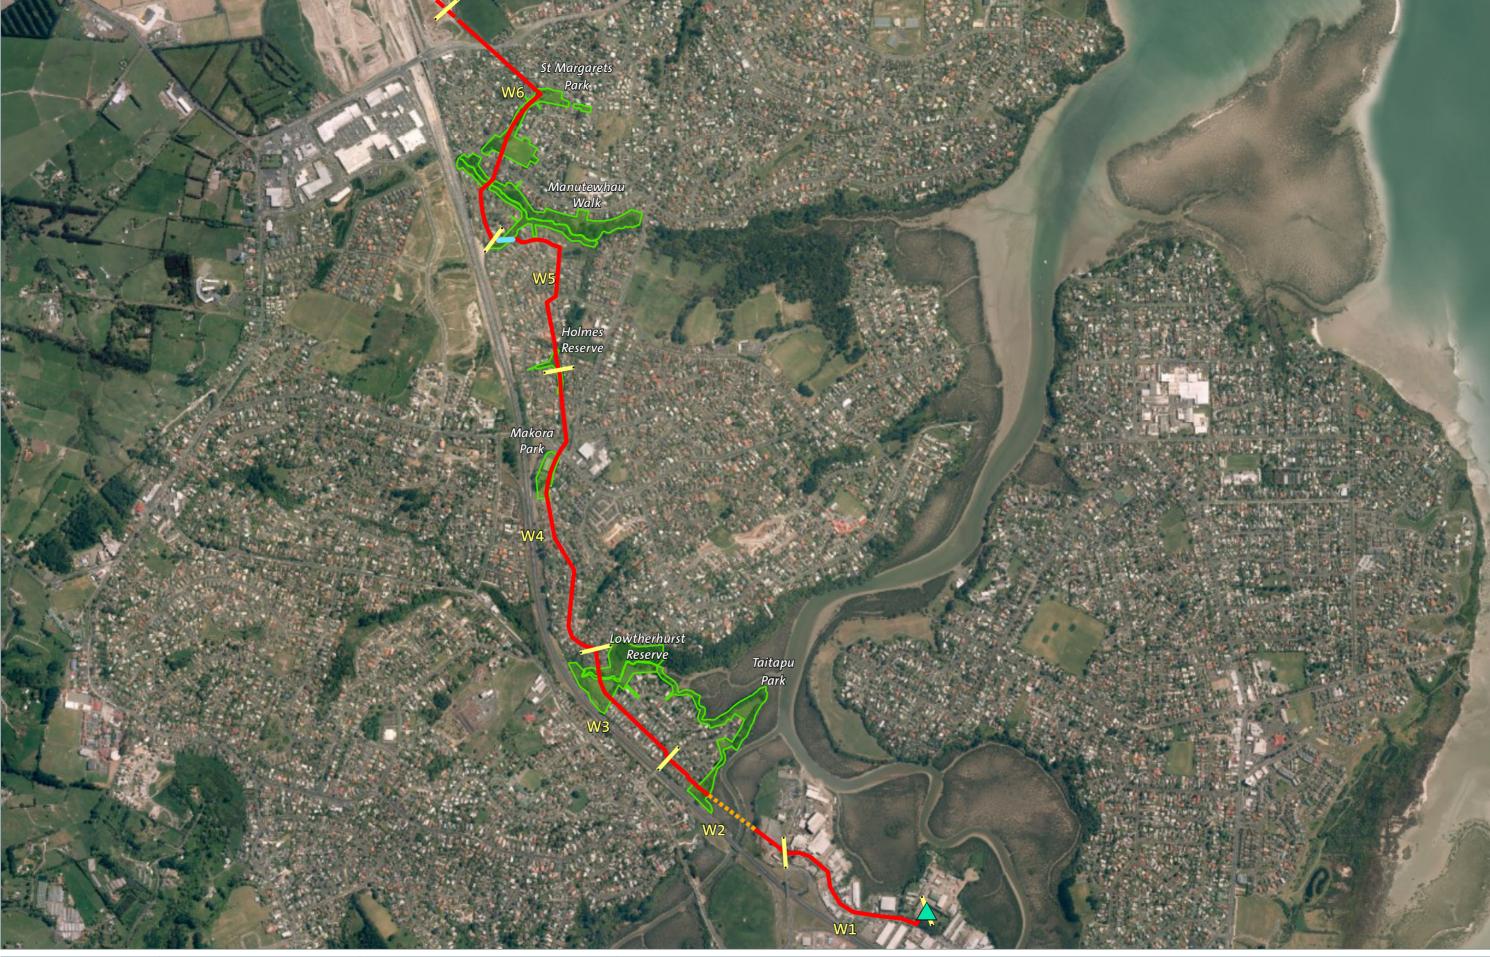

0 250 500 r

Data Sources: LINZ and Eagle Technology Aerials, MWH, Auckland Council Open Space, Boffa Miskell Projection: NZGD 2000 New Zealand Transverse Mercator Pipeline Alignment
NoR - NI (Waitakere)

NI and NH2 Shared Corridor
 subject to a separate NoR
 Works in the CMA. To be

NoR - Ni (Waitakere) Pipe Bridge

Indicative Pump
Station Location

Works in the CMA. To be consented at a later date

Parks and Places

Assessment Sections

A15276 NORTHERN INTERCEPTOR WASTEWATER PROJECT

Figure 2 - NoR - NI (Waitakere) Landscape Context Plan

**Date: 10 June 2016 | Revision: A**Plan prepared by Boffa Miskell Limited

This plan has been prepared by Boffa Miskell Limited on the specific instructions of our Client. It is solely for our Clients use in accordance with the agreed scope of work. Any use or reliance by a third party is at that partys own risk. Where information has been supplied by the Client or obtained from other external sources, it has been assumed that it is accurate. No liability or responsibility is accepted by Boffa Miskell Limited for any errors or omissions to the extent that they arise from inaccurate information provided by the Client or any external source.